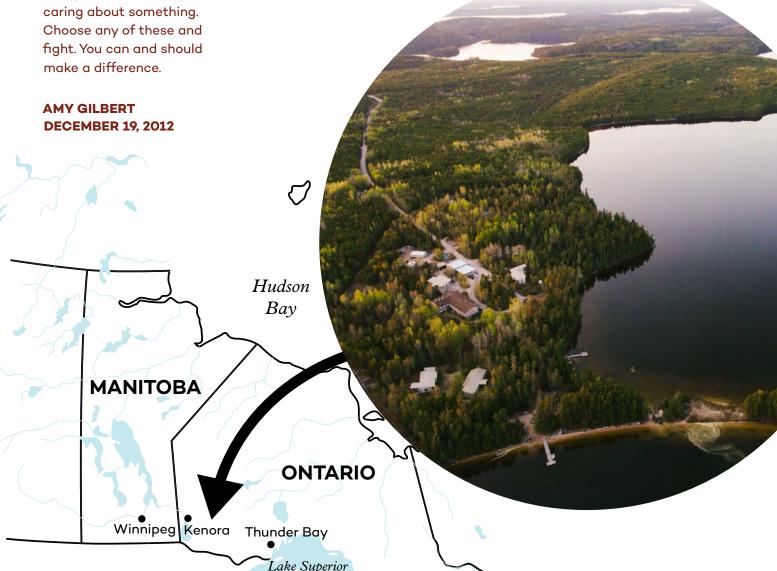

#### **IISD EXPERIMENTAL LAKES AREA (IISD-ELA)**

IISD Experimental Lakes Area is the world's freshwater laboratory. A series of 58 lakes and their watersheds in northwestern Ontario, Canada, IISD-ELA is the only place in the world where scientists can research on and manipulate real lakes to build a more accurate and complete picture of what human activity is doing to freshwater lakes. The findings from its 50 years of ground-breaking research have rewritten environmental policy around the world—from mitigating algal blooms to reducing how much mercury gets into our waterways—and aim to keep fresh water clean around the world for generations to come.